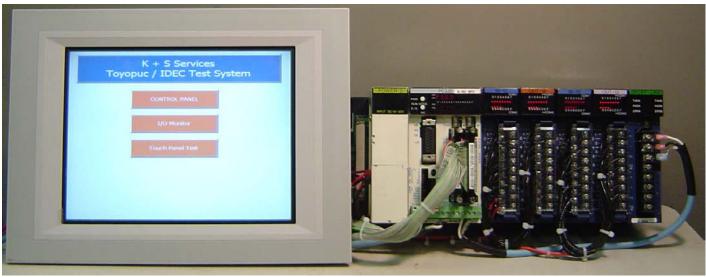

## NEW REPAIR & SYSTEM TEST CAPABILITY <u>Toyopuc PLC3JD / IDEC Touch Panel</u>

Technical Bulletin

K+S Belgium is pleased to announce it's new repair capability for the Toyopuc PLC3JD system with an integrated IDEC video touch panel. This system has special I/O and touch screen programs written for it to ensure complete system testing.

The following Toyopuc & IDEC components can now be tested:

<u>Toyopuc:</u> **PC3JD** Processor, **Power 2** Supply Module, **IN-12** Input Modules, **OUT-18** & **OUT-19** Output Modules and a **2 Port Link** Communications Module.

IDEC: HG3Z-JT22WF-MK1179 Touch Panel